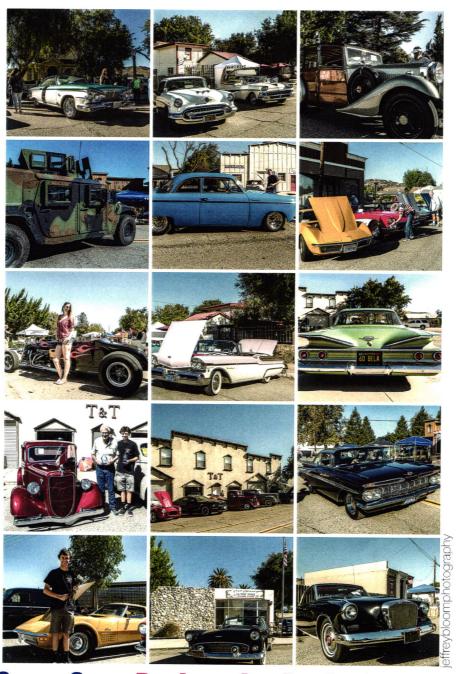

## **LOS ALAMOS OLD DAYS CAR SHOW**

Vintage, Classics, Imports, Rods, Custom, Race Cars, Bikes

9 am - 3 pm Registration Begins at 7 am

Sponsored by The Los Alamos Valley Mens Club Flat Rate Registration Fee: \$20.00